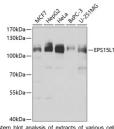

Sequence

Western blot analysis of extracts of various cell lines using EPS15L1 antibody (ST1110138) at 1:1000 dilution. Secondary antibody: HRP Goat Anti-rabbit kg(H+L) at 1:10000 dilution. Lysates/proteins: 25ug pe lane. Blocking buffer: 3% nonfat dry milk in TBST Detection: ECL Basic Kit. Exposure time: 3s.