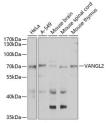

## Anti-VANGL2 antibody (1-110) (STJ110135)

## **GENERAL INFORMATION**

Product Type Primary antibodies

Short Description Rabbit polyclonal antibody anti-VANGL2 (1-110) is suitable for use in Western Blot and Immunohistochemistry.

Applications WB, IHC Host/Source Rabbit Reactivity Human, Mouse

## **PRODUCT PROPERTIES**

Clonality Polyclonal

Clone ID Concentration

Conjugation Unconjugated Purification Affinity purification Dilution Range WB 1:500-1:2000

IHC 1:50-1:200

Formulation PBS containing 0.02% Sodium Azide, 50% Glycerol, pH7.3.