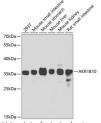

## Anti-AKR1B10 antibody (1-316) (STJ110133)

## **GENERAL INFORMATION**

Product Type Primary antibodies

Short Description Rabbit polyclonal antibody anti-AKR1B10 (1-316) is suitable for use in Western Blot.

Applications WB Host/Source Rabbit

Reactivity Human, Mouse, Rat