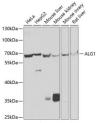

## Anti-ALG1 antibody (215-464) (STJ110128)

## **TARGET INFORMATION**

Gene ID 56052 Gene Symbol ALG1

Uniprot ID ALG1\_HUMAN

Immunogen Recombinant fusion protein containing a sequence corresponding to amino acids 215-464 of human ALG1 (NP\_061982.3).