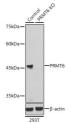

## Anti-PRMT6 antibody (1-375) (STJ110124)

## **GENERAL INFORMATION**

Product Type Primary antibodies

Short Description Rabbit polyclonal antibody anti-PRMT6 (1-375) is suitable for use in Western Blot and Immunofluorescence.

Applications WB, IF Host/Source Rabbit Reactivity Human, Mouse

## **TARGET INFORMATION**

Gene ID 55170 Gene Symbol PRMT6

Uniprot ID ANM6\_HUMAN

Immunogen Recombinant fusion protein containing a sequence corresponding to amino acids 1-375 of human PRMT6 (NP\_060607.2).