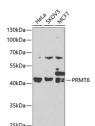

## Anti-PRMT6 antibody (1-375) (STJ110124)

## **GENERAL INFORMATION**

Product Type Primary antibodies

Short Description Rabbit polyclonal antibody anti-PRMT6 (1-375) is suitable for use in Western Blot and Immunofluorescence.

Applications WB, IF Host/Source Rabbit Reactivity Human, Mouse

## **TARGET INFORMATION**

Gene ID 55170 Gene Symbol PRMT6

Uniprot ID ANM6\_HUMAN

Immunogen Recombinant fusion protein containing a sequence corresponding to amino acids 1-375 of human PRMT6 (NP\_060607.2).