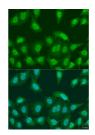

Immunogen Region 1-375 Specificity Immunogen Sequence

Immunofluorescence analysis of U2OS cells using PRMT6 antibody (STJ110124) at dilution of 1:100. Blue: DAPI for nuclear staining