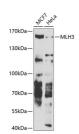

s

Short Description Rabbit polyclonal antibody anti-MLH3 (1180-1429) is suitable for use in Western Blot and Immunofluorescence.

Applications WB, IF Host/Source Rabbit Reactivity Human

## **PRODUCT PROPERTIES**

Clonality Polyclonal

Clone ID Concentration

Conjugation Unconjugated Purification Affinity purification Dilution Range WB 1:500-1:2000

IF 1:50-1:200

Formulation PBS containing 0.02% Sodium Azide, 50% Glycerol, pH7.3.

Isotype IgG

Storage Instruction Store in a freezer at-20°C and avoid freeze-thaw cycles.

## **TARGET INFORMATION**

Gene ID 27030 Gene Symbol MLH3 Uniprot ID MLH3\_HUMAN

Immunogen Recombinant fusion protein containing a sequence corresponding to amino acids 1180-1429 of human MLH3

(NP\_055196.2).

Immunogen Region 1180-1429 Specificity

Immunogen Sequence