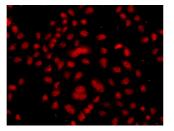

Immunogen Region 1-140 Specificity Immunogen Sequence

Immunofluorescence analysis of A549 cells using FBXW11 antibody (STJ110094).