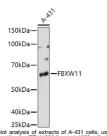

## Anti-FBXW11 antibody (1-140) (STJ110094)

## **TARGET INFORMATION**

Gene ID 23291 Gene Symbol FBXW11

Uniprot ID FBW1B\_HUMAN

Immunogen Recombinant fusion protein containing a sequence corresponding to amino acids 1-140 of human FBXW11 (NP\_387448.2).