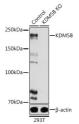

## Anti-KDM5B antibody (784-883) (STJ110083)

## **TARGET INFORMATION**

Gene ID 10765 Gene Symbol KDM5B

Uniprot ID KDM5B\_HUMAN

Recombinant fusion protein containing a sequence corresponding to amino acids 784-883 of human KDM5B

(NP\_006609.3).

Immunogen Region 784-883