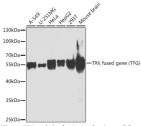

## Anti-TFG antibody (1-240) (STJ110080)

## **TARGET INFORMATION**

Gene ID 10342 Gene Symbol TFG

Uniprot ID TFG\_HUMAN

Immunogen Recombinant fusion protein containing a sequence corresponding to amino acids 1-240 of human TRK fused gene (TRK fused

gene (TFG) ) (NP\_006061.2).

Immunogen 1-240 Region Specificity Immunogen Sequence