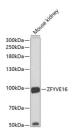

Immunogen Region 1-280 Specificity Immunogen Sequence

n blot analysis of extracts of mo ZFYVE16 antibody (STJ110077)

Immunofluorescence analysis of U2OS cells using ZFYYE16 antibody (STJ110077) at dilution of 1:100. Blue: DAPI for nuclear staining