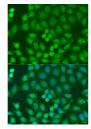

Immunogen Region 1-280 Specificity Immunogen Sequence

n blot analysis of extracts of mo ZFYVE16 antibody (STJ110077)

Immunofluorescence analysis of U2OS cells using ZFYYE16 antibody (STJ110077) at dilution of 1:100. Blue: DAPI for nuclear staining