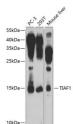

INFORMATION**

Product Type Primary antibodies

Short Description Rabbit polyclonal antibody anti-TIAF1 (1-115) is suitable for use in Western Blot.

Applications WB Host/Source Rabbit Reactivity Human, Mouse

## **PRODUCT PROPERTIES**

Clonality Polyclonal

Clone ID

Concentration

Conjugation Unconjugated Purification Affinity purification Dilution Range WB 1:500-1:2000

Formulation PBS containing 0.02% Sodium Azide, 50% Glycerol, pH7.3.

Isotype IgG

Storage Instruction Store in a freezer at-20°C and avoid freeze-thaw cycles.

## **TARGET INFORMATION**

Gene ID 9220 Gene Symbol TIAF1 Uniprot ID TIAF1\_HUMAN

Immunogen Recombinant fusion protein containing a sequence corresponding to amino acids 1-115 of human TIAF1 (NP\_004731.2).

Immunogen Region 1-115 Specificity Immunogen Sequence