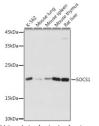

## Anti-SOCS1 antibody (1-211) (STJ110065)

Applications WB, IHC, IF Host/Source Rabbit

Reactivity Human, Mouse, Rat

## **PRODUCT PROPERTIES**

Clonality Polyclonal

Clone ID Concentration

Conjugation Unconjugated Purification Affinity purification Dilution Range WB 1:500-1:2000

IHC 1:50-1:200 IF 1:50-1:200

Formulation PBS containing 0.02% Sodium Azide, 50% Glycerol, pH7.3.