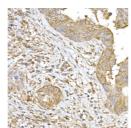

Applications WB, IHC, IF Host/Source Rabbit

Reactivity Human, Mouse, Rat

## **PRODUCT PROPERTIES**

Clonality Polyclonal

Clone ID Concentration

Conjugation Unconjugated Purification Affinity purification Dilution Range WB 1:500-1:2000

IHC 1:50-1:200 IF 1:50-1:200

Formulation PBS containing 0.02% Sodium Azide, 50% Glycerol, pH7.3.