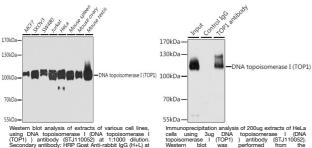

table for use in Western Blot, Immunohistochemistry and

Immunoprecipitation.

Applications WB, IHC, IP Host/Source Rabbit Reactivity Human, Mouse

## **PRODUCT PROPERTIES**

Clonality Polyclonal

Clone ID Concentration

Conjugation Unconjugated Purification Affinity purification Dilution Range WB 1:500-1:2000 IHC 1:50-1:200

IP 1:50-1:100

Formulation PBS containing 0.02% Sodium Azide, 50% Glycerol, pH7.3.

Isotype IgG

Storage Store in a freezer at-20°C and avoid freeze-thaw cycles.

Instruction

## **TARGET INFORMATION**

Gene ID 7150

Gene Symbol TOP1 Uniprot ID TOP1\_HUMAN

Immunogen A synthetic peptide corresponding to a sequence within amino acids 1-100 of human DNA topoisomerase I (DNA topoisomerase I

(TOP1)) (NP\_003277.1).

Immunogen 1-100 Region Specificity Immunogen Sequence