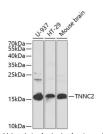

## Anti-TNNC2 antibody (1-160) (STJ110051)

Applications WB, IHC, IF Host/Source Rabbit

Reactivity Human, Mouse, Rat

## **PRODUCT PROPERTIES**

Clonality Polyclonal

Clone ID Concentration

Conjugation Unconjugated Purification Affinity purification Dilution Range WB 1:500-1:2000 IHC 1:50-1:200

IF 1:50-1:200

Formulation PBS containing 0.02% Sodium Azide, 50% Glycerol, pH7.3.