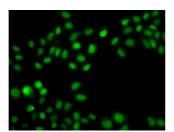

Immunogen Region 1-365 Specificity Immunogen Sequence

rn blot analysis of extracts of variou SULT2B1 antibody (STJ110047) Secondary antibody: HRP Goat Ar

Immunofluorescence analysis of A549 cells using SULT2B1 antibody (STJ110047).