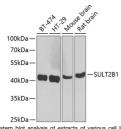

Immunogen Region 1-365 Specificity Immunogen Sequence

rn blot analysis of extracts of variou SULT2B1 antibody (STJ110047) Secondary antibody: HRP Goat Ar

Immunofluorescence analysis of A549 cells using SULT2B1 antibody (STJ110047).