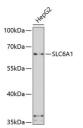

## **TARGET INFORMATION**

Gene ID 6529
Gene Symbol SLC6A1
Uniprot ID SC6A1\_HUMAN

Immunogen A synthetic peptide of human SLC6A1

Immunogen Region Specificity Immunogen Sequence

Western blot analysis of extracts of HepG2 cells, using SLC6A1 antibody (STJ110041) at 1:500 dilution. Secondary antibody: HRP Goat Anti-rabbit IgG (H+L) at 1:10000 dilution. Lysates/proteins: 25ug per lane. Blocking buffer: 3% nonfat dry milk in TBST. Detection: ECL Basic KIt. Exposure time: 90s.