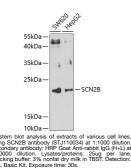

## **GENERAL INFORMATION**

 Product Type
 Primary antibodies

 Short Description
 Rabbit polyclonal antibody anti-SCN2B (30-160) is suitable for use in Western Blot.

 Applications
 WB

 Host/Source
 Rabbit

 Human
 Human

## **PRODUCT PROPERTIES**

 Clonality
 Polyclonal

 Clone ID

 Concentration

 Conjugation
 Uconjugated

 Purification
 Affinity purification

 Dilution Range
 WB 1:500-1:2000

 Formulation
 PBS containing 0.02% Sodium Azide, 50% Glycerol, pH7.3.