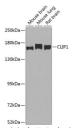

## Anti-CLIP1 antibody (1228-1427) (STJ110033)

## **GENERAL INFORMATION**

Product Type Primary antibodies

Short Description Rabbit polyclonal antibody anti-CLIP1 (1228-1427) is suitable for use in Western Blot and Immunohistochemistry.

Applications WB, IHC Host/Source Rabbit