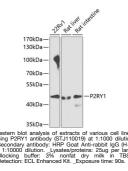

## **GENERAL INFORMATION**

 Product Type
 Primary antibodies

 Short Description
 Rabbit polyclonal antibody anti-P2RY1 (274-373) is suitable for use in Western Blot.

 Applications
 WB

 Host/Source
 Rabbit