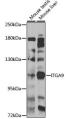

Immunogen Region 30-250 Specificity Immunogen Sequence

Western blot analysis of extracts of various cell lines, using ITGA9 antibody (STJ110006) at 1:1000 dilution. Secondary antibody: HRP Goat Anti-rabbit IgG (H+L) at 1:10000 dilution. Lysates/profesies: 25ug per lane. Blocking buffer: 3% norflat dry milk in TBST. Detection: