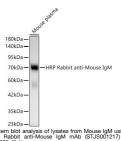

## **TARGET INFORMATION**

Gene ID
Gene Symbol
Uniprot ID
Immunogen
Immunogen Region
Specificity Mouse IgM
Immunogen Sequence

Western blot analysis of lysates from Mouse IgM using HRP Rabbit anti-Mouse IgM mAb (STJS001217) at 1:50000 dilution. Lysates/proteins: 50ng per lane. Blocking buffer: 3% nonfat dry milk in TBST. Detection: FCI Basic Kif.