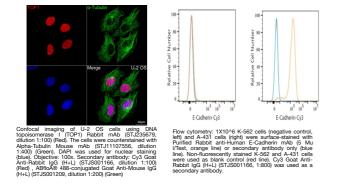

## **PRODUCT PROPERTIES**

 
 Clonality Clone ID
 Polyclonal

 Concentration
 Lot specific

 Conjugation
 Cy3

 Purification
 Affinity purification

 Dilution Range
 F/CC:1:100-1:800

 Formulation
 PBS with 0.025% Sodium Azide, 0.75% BSA, 50% Glycerol, pH 7.3.