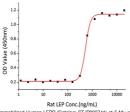

## **TARGET INFORMATION**

Gene ID 25608 Gene Symbol Lep Uniprot ID LEP\_RAT

Immunogen Sequence

Recombinant Rat LEP Protein was determined by SDS-PAGE with Coomassie Blue, showing a band at 16. 1 kDa.

Rat LEP Conc.(ng/mL) Immobilized Human LEPR (Catalog: STJP002741) at 5 Mu g/mL (100 Mu L/well) can bind Rat LEP (Catalog: STJP003094) with a linear range of 1-590 ng/mL