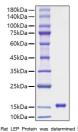

## **TARGET INFORMATION**

Gene ID 25608 Gene Symbol Lep Uniprot ID LEP\_RAT

Immunogen Sequence

Recombinant Rat LEP Protein was determined by SDS-PAGE with Coomassie Blue, showing a band at 16. 1 kDa.

Rat LEP Conc.(ng/mL) Immobilized Human LEPR (Catalog: STJP002741) at 5 Mu g/mL (100 Mu L/well) can bind Rat LEP (Catalog: STJP003094) with a linear range of 1-590 ng/mL