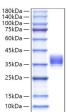

## **TARGET INFORMATION**

Gene ID Gene Symbol Uniprot ID Immunogen Sequence

Recombinant Human IgM Protein was determined by SDS-PAGE with Coomassie Blue, showing a band at 35-45kDa.

This product is suitable for in-vitro studies under the RESEARCH USE ONLY [RUO] licence. This product must not be used as for diagnostic or other medical purposes. St John's Laboratory Ltd, Knowledge Dock Business Centre, University Way, London, E16 2RD | Tel: 0208 223 3081