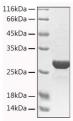

## **TARGET INFORMATION**

Gene ID 3001 Gene Symbol GZMA Uniprot ID GRAA\_HUMAN Immunogen Sequence

Recombinant Human Granzyme A Protein was determined by SDS-PAGE with Coomassie Blue, showing a band at 30-35kDa.