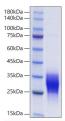

## **TARGET INFORMATION**

Gene ID 18654 Gene Symbol Pgf Uniprot ID PLGF\_MOUSE Immunogen Sequence

Recombinant Mouse Placenta growth factor/PLGF/PGF Protein was determined by SDS-PAGE with Coomassie Blue, showing a band at 25-35 kDa.