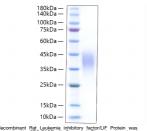

## **TARGET INFORMATION**

Gene ID Gene Symbol Lif Uniprot ID LIF\_RAT Immunogen Sequence

Recombinant Rat Leukemia inhibitory factor/LIF Protein was determined by SDS-PAGE with Coomassie Blue, showing a band at 30-50 kDa