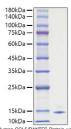

## **TARGET INFORMATION**

Gene ID 6352
Gene Symbol CCL5
Uniprot ID CCL5\_HUMAN
Immunogen Sequence

Recombinant Human CCL5/RANTES Protein was determined by SDS-PAGE with Coomassie Blue, showing a band at 10-15 kDa.