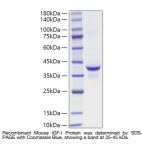

## **PRODUCT PROPERTIES**

 Concentration
 Lyophilised from a 0.22 Mu m filtered solution of PBS, pH 7.4.

 Purification
 Dilution Range

 Storage Instruction
 Store at-20°C for up to 1 year from the date of receipt, and avoid repeat freeze-thaw cycles.