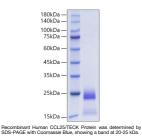

## **PRODUCT PROPERTIES**

 Concentration
 Lyophilised from a 0.22 Mu m filtered solution of PBS, pH 7.4.

 Purification
 Dilution Range
 > 90% by SDS-PAGE.

 Storage Instruction
 Store at-20°C for up to 1 year from the date of receipt, and avoid repeat freeze-thaw cycles.