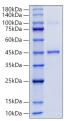

## **TARGET INFORMATION**

Gene ID 9518
Gene Symbol GDF15
Uniprot ID GDF15\_HUMAN
Immunogen Sequence

Recombinant Human GDF15 Protein was determined by SDS-PAGE with Coomassie Blue, showing a band at 45 kDa.