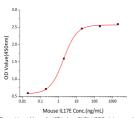

## **PRODUCT PROPERTIES**

Concentration

Formulation Lyophilised from a 0.22 Mu m filtered solution of PBS, pH 7.4.

Purification

**Dilution Range** > 92% by SDS-PAGE.

Storage Instruction Store at-20°C for up to 1 year from the date of receipt, and avoid repeat freeze-thaw cycles.