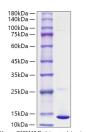

## **TARGET INFORMATION**

Gene ID 6281 Gene Symbol \$100A10 Uniprot ID S10AA\_HUMAN Immunogen Sequence

Recombinant Human S100A10 Protein was determined by SDS-PAGE with Coomassie Blue, showing a band at 12. 6 kDa.