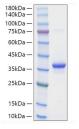

## **TARGET INFORMATION**

Gene ID 13874
Gene Symbol Ereg
Uniprot ID EREG\_MOUSE

Immunogen Sequence

Recombinant Human Cyr61/CCN1 Protein was determined by SDS-PAGE with Coomassie Blue, showing a band at 35-40kDa.