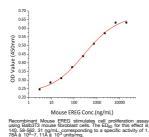

## Mouse EREG protein (Recombinant) (N-HuFc-His) (STJP002955)

STJP002955

## **GENERAL INFORMATION**

Product Type Proteins
Short Description
Host/Source HEK293 cells

## **PRODUCT PROPERTIES**

Concentration

Formulation Lyophilised from a 0.22 Mu m filtered solution of PBS, pH 7.4.

Purification

Dilution Range

Storage Instruction Store at-20°C for up to 1 year from the date of receipt, and avoid repeat freeze-thaw cycles.

## **TARGET INFORMATION**

Gene ID 13874
Gene Symbol Ereg
Uniprot ID EREG\_MOUSE

Immunogen Sequence





Recombinant Human Cyr61/CCN1 Protein was determined by SDS-PAGE with Coomassie Blue, showing a band at 35-40kDa.

ka 10°~/. 11Aa 10° units/mg.