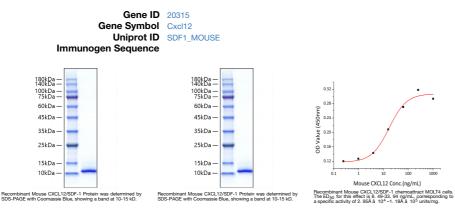

## **PRODUCT PROPERTIES**

 Concentration
 Lyophilised from a 0.22 Mu m filtered solution of PBS, pH 7.4.

 Purification
 Dilution Range

 Storage Instruction
 Store at-20°C for up to 1 year from the date of receipt, and avoid repeat freeze-thaw cycles.