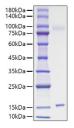

## **TARGET INFORMATION**

Gene ID 16168 Gene Symbol II15 Uniprot ID IL15\_MOUSE

Immunogen Sequence

Recombinant Mouse IL-15 Protein was determined by SDS-PAGE with Coomassie Blue, showing a band at 14 kDa.