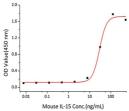

## **PRODUCT PROPERTIES**

Concentration

Formulation Lyophilised from a 0.22 Mu m filtered solution of PBS, pH 7.4.

Purification

**Dilution Range** > 95% by SDS-PAGE.

Storage Instruction Store at-20°C for up to 1 year from the date of receipt, and avoid repeat freeze-thaw cycles.