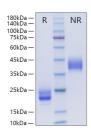

## **PRODUCT PROPERTIES**

Concentration

Formulation Lyophilised from a 0.22 Mu m filtered solution of PBS, pH 7.4.

Purification

**Dilution Range** 

Storage Instruction Store at-20°C for up to 1 year from the date of receipt, and avoid repeat freeze-thaw cycles.