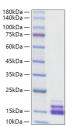

## **TARGET INFORMATION**

Gene ID 4283
Gene Symbol CXCL9
Uniprot ID CXCL9\_HUMAN
Immunogen Sequence

Recombinant protein Human CXCL9 was determined by SDS-PAGE under reducing conditions with Coomassie Blue, showing a band at 15-25 kDa.