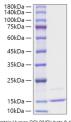

## **TARGET INFORMATION**

Gene ID 6368 Gene Symbol CCL23 Uniprot ID CCL23\_HUMAN Immunogen Sequence

Recombinant protein Human CCL23/Ck beta 8-1 was determined by SDS-PAGE under reducing conditions with Coomassie Blue, showing a band at 15-25 kDa.