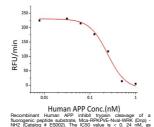

## **TARGET INFORMATION**

Gene ID 351 Gene Symbol APP Uniprot ID A4\_HUMAN

Immunogen Sequence

Recombinant Human APP Protein was determined by SDS-PAGE with Coomassie Blue, showing a band at 100-120 kDa.

This product is suitable for in-vitro studies under the RESEARCH USE ONLY [RUO] licence. This product must not be used as for diagnostic or other medical purposes.