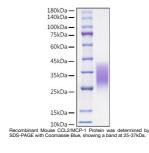

## **PRODUCT PROPERTIES**

Concentration

Formulation Lyophilised from a 0.22 Mu m filtered solution of PBS, pH 7.4.

Purification

**Dilution Range** > 95% by SDS-PAGE.

Storage Instruction Store at-20°C for up to 1 year from the date of receipt, and avoid repeat freeze-thaw cycles.