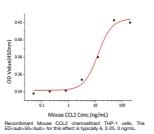

## **PRODUCT PROPERTIES**

Concentration

Formulation Lyophilised from a 0.22 Mu m filtered solution of PBS, pH 7.4.

Purification

**Dilution Range** > 95% by SDS-PAGE.

Storage Instruction Store at-20°C for up to 1 year from the date of receipt, and avoid repeat freeze-thaw cycles.