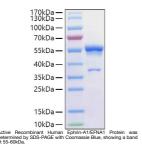

## **PRODUCT PROPERTIES**

Concentration

Formulation Lyophilised from a 0.22 Mu m filtered solution of PBS, pH 7.4.

Purification

**Dilution Range** > 90% by SDS-PAGE.

Storage Instruction Store at-20°C for up to 1 year from the date of receipt, and avoid repeat freeze-thaw cycles.