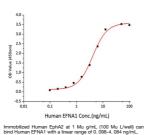

## **PRODUCT PROPERTIES**

Concentration

Formulation Lyophilised from a 0.22 Mu m filtered solution of PBS, pH 7.4.

Purification

**Dilution Range** > 90% by SDS-PAGE.

Storage Instruction Store at-20°C for up to 1 year from the date of receipt, and avoid repeat freeze-thaw cycles.