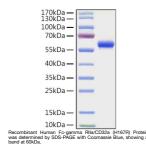

## **PRODUCT PROPERTIES**

Concentration

Formulation Lyophilised from a 0.22 Mu m filtered solution of PBS, pH 7.4.

**Purification** 

**Dilution Range** > 95% by SDS-PAGE.

Storage Instruction Store at-20°C for up to 1 year from the date of receipt, and avoid repeat freeze-thaw cycles.