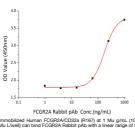

## **TARGET INFORMATION**

Gene ID 2212 Gene Symbol FCGR2A

Uniprot ID FCG2A\_HUMAN

Immunogen Sequence

Immobilized Human FCGR2A/CD32a (R167) at 1 Mu g/mL (100 Mu L/well) can bind FCGR2A Rabbit pAb with a linear range of 0. 977-175. 35ng/mL