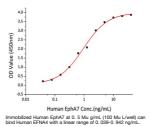

## **PRODUCT PROPERTIES**

Concentration

Formulation Lyophilised from a 0.22 Mu m filtered solution of PBS, pH 7.4. Purification

**Dilution Range** > 97% by SDS-PAGE.

Storage Instruction Store at-20°C for up to 1 year from the date of receipt, and avoid repeat freeze-thaw cycles.