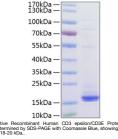

## **PRODUCT PROPERTIES**

Concentration

Formulation Lyophilised from a 0.22 Mu m filtered solution of PBS, pH 7.4.

Purification

**Dilution Range** > 90% by SDS-PAGE.

Storage Instruction Store at-20°C for up to 1 year from the date of receipt, and avoid repeat freeze-thaw cycles.