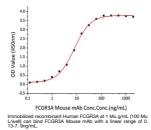

## Human Fc-gamma RIII alpha/CD16a protein (Recombinant) (C-hFc & His) (STJP002689)