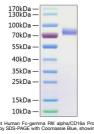

## **TARGET INFORMATION**

Gene ID 2214 Gene Symbol FCGR3A Uniprot ID FCG3A\_HUMAN Immunogen Sequence

Recombinant Human Fc-gamma RIII alpha/CD16a Protein was determined by SDS-PAGE with Coomassie Blue, showing a band at 71 kDa.