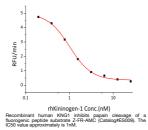

## Human Kininogen-1/KNG1 protein (Recombinant) (C-His) (STJP002685)

## **GENERAL INFORMATION**

Product Type Proteins **Short Description** Host/Source HEK293 cells

## **PRODUCT PROPERTIES**

Concentration

Formulation Lyophilised from a 0.22 Mu m filtered solution of PBS, pH 7.4.

Purification

**Dilution Range** > 97% by SDS-PAGE.

Storage Instruction Store at-20°C for up to 1 year from the date of receipt, and avoid repeat freeze-thaw cycles.

## **TARGET INFORMATION**

Gene ID 3827 Gene Symbol KNG1 Uniprot ID KNG1\_HUMAN

Immunogen Sequence





Recombinant Human Kininogen-1/KNG1 Protein was determined by SDS-PAGE with Coomassie Blue, showing a band at 70 kDa.

This product is suitable for in-vitro studies under the RESEARCH USE ONLY [RUO] licence. This product must not be used as for diagnostic or other medical purposes.  $St\ John's\ Laboratory\ Ltd,\ Knowledge\ Dock\ Business\ Centre,\ University\ Way,\ London,\ E16\ 2RD\ |\ Tel:\ 0208\ 223\ 3081$