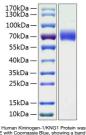

## **TARGET INFORMATION**

Gene ID 3827 Gene Symbol KNG1 Uniprot ID KNG1\_HUMAN

Immunogen Sequence

Recombinant Human Kininogen-1/KNG1 Protein was determined by SDS-PAGE with Coomassie Blue, showing a band at 70 kDa.