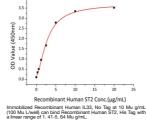

## Human IL1RL1/ST2 protein (Recombinant) (C-His) (STJP002609)

ST.IP002609

## **GENERAL INFORMATION**

Product Type Proteins
Short Description
Host/Source HEK293 cells

## **PRODUCT PROPERTIES**

Concentration

Formulation Lyophilised from a 0.22 Mu m filtered solution of PBS, pH 7.4.

Purification

**Dilution Range** > 95% by SDS-PAGE.

Storage Instruction Store at-20°C for up to 1 year from the date of receipt, and avoid repeat freeze-thaw cycles.

## **TARGET INFORMATION**

Gene ID 9173
Gene Symbol IL1RL1
Uniprot ID ILRL1\_HUMAN

Immunogen Sequence





Recombinant Human IL1RL1/ST2 Protein was determined by SDS-PAGE with Coomassie Blue, showing a band at 45-50kDa.

linear range of 1. 41-5. 64 Mu g/mL.