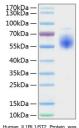

## **TARGET INFORMATION**

Gene ID 9173
Gene Symbol IL1RL1
Uniprot ID ILRL1\_HUMAN

Immunogen Sequence

Recombinant Human IL1RL1/ST2 Protein was determined by SDS-PAGE with Coomassie Blue, showing a band at 45-50kDa.