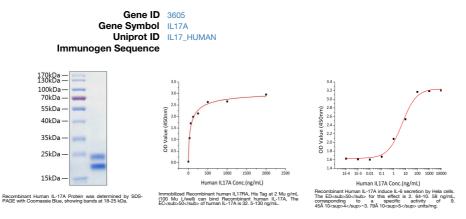

## **PRODUCT PROPERTIES**

 Concentration
 Lyophilised from a 0.22 Mu m filtered solution of PBS, pH 7.4.

 Purification
 Dilution Range
 > 95% by SDS-PAGE.

 Storage Instruction
 Store at-20°C for up to 1 year from the date of receipt, and avoid repeat freeze-thaw cycles.