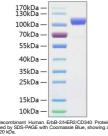

## **TARGET INFORMATION**

Gene ID 2064 Gene Symbol ERBB2 Uniprot ID ERBB2\_HUMAN

Immunogen Sequence

Active Recombinant Human ErbB-2/HEF determined by SDS-PAGE with Coomassis at 100-120 kDa.

The purity of Human HER2/ErbB2 Protein (Cat. STJP002595) w greater than 90% as determined by SEC-HPLC.