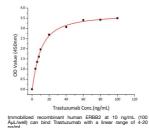

## Active Human ErbB-2/HER2/CD340 protein (Recombinant) (C-His) (STJP002595)

## **GENERAL INFORMATION**

Product Type Proteins **Short Description** Host/Source HEK293 cells

## **PRODUCT PROPERTIES**

Concentration

Formulation Lyophilised from a 0.22 Mu m filtered solution of PBS, pH 7.4.

Purification

**Dilution Range** > 95% by SDS-PAGE.

Storage Instruction Store at-20°C for up to 1 year from the date of receipt, and avoid repeat freeze-thaw cycles.

## **TARGET INFORMATION**

Gene ID 2064 Gene Symbol ERBB2 Uniprot ID ERBB2\_HUMAN

Immunogen Sequence







Active Recombinant Human ErbB-2/HEF determined by SDS-PAGE with Coomassis at 100-120 kDa.

The purity of Human HER2/ErbB2 Protein (Cat. STJP002595) w greater than 90% as determined by SEC-HPLC.