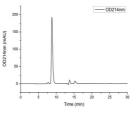

## **TARGET INFORMATION**

Gene ID 2064 Gene Symbol ERBB2 Uniprot ID ERBB2\_HUMAN

Immunogen Sequence

Active Recombinant Human ErbB-2/HEF determined by SDS-PAGE with Coomassis at 100-120 kDa.

The purity of Human HER2/ErbB2 Protein (Cat. STJP002595) w greater than 90% as determined by SEC-HPLC.